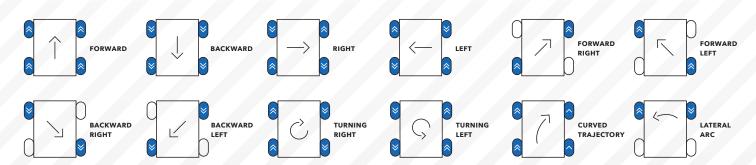

# **ONAL PLATFORM SOLUTION** MADE BY THE EXPERTS





ONE PRODUCT **COUNTLESS APPLICATIONS** 

ULTRA-PRECISE **MOVEMENTS** 

AUTONOMOUS AND EXTREMELY FLEXIBLE

MECANUM WHEELS

RELIABLE **GALVANIZED STEEL FRAME** 





# ADVANTAGES

READY TO USE

SAFE FOR YOUR WAREHOUSE AND YOUR OPERATORS

AUTONOMOUS GUIDED VEHICLE

LITHIUM BATTERY

WIFI COMMUNICATION

**✓** FAST BATTERY SWITCH

FLEXIBLE & EFFICIENT

## A CLOSER LOOK AT PATHMOVER



\*ADAPTABLE TOP, YOU CAN CHOOSE BETWEEN ROLLER CONVEYOR AND CHAIN CONVEYOR

# **HOW PATHMOVER WORKS**



## **SUITABLE FOR ANY LINE OF BUSINESS**



## **TECHNICAL DATA SHEET**

| Transportable load        | 1.500 Kg           |
|---------------------------|--------------------|
| Vehicle mass              | 700 Kg             |
| Wheel diameter            | 305 mm             |
| Battery voltage           | 48 V               |
| Maximum speed             | 60 m/min           |
| Acceleration/Deceleration | 1 m/s <sup>2</sup> |